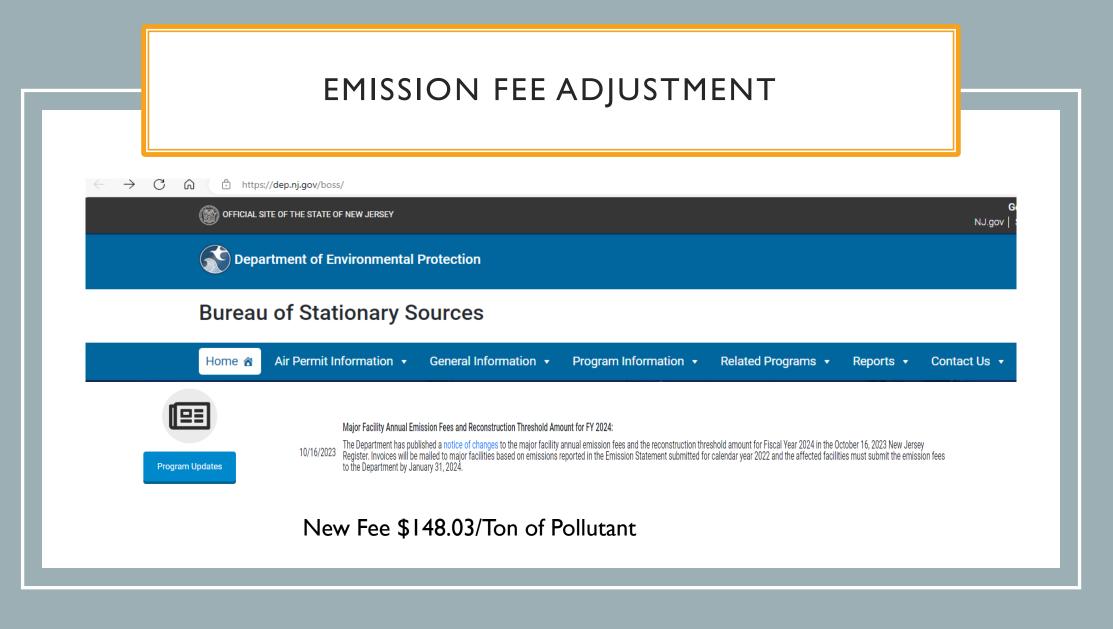

Version SOTA Manuals NOA Published in Feb 2024 NJR
  - Posted on the BOSS SOTA Manuals webpage
- Boilers and Process Heaters Updated
  - Final Version SOTA Manuals NOA Published in Apr 2024 NJR
  - Posted on the **BOSS SOTA Manuals webpage**

# SOTA MANUALS UPDATE

#### DAE Workshop | May 2024



#### **In Progress**

- Graphic Arts Updating
  - Completed DEP workgroup and External Stakeholder reviews
  - Draft SOTA Manual for public comment expected May 20, 2024
- Surface Coating Updating
  - Completed DEP workgroup and External Stakeholder reviews
  - Draft SOTA Manual for public comment expected May 20, 2024

Public Notices and SOTA Manuals Relevant links

- https://dep.nj.gov/boss/state-of-the-art/
- <u>https://dep.nj.gov/boss/public-notices/</u>
- https://dep.nj.gov/boss/listserv/





|       |            | HOV                                                                                                                                                                      | ν το Ας